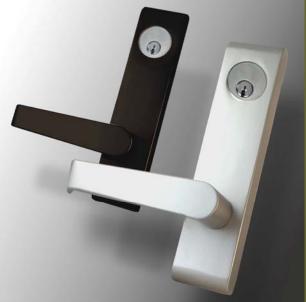

#### **Typical Configurations:**

#6450 – Standard Aluminum Finish

#6450xDBA – Dark Bronze Finish

xK – Adds 1-1/8" Mortise Key Cylinder with Standard Cam

#### **Aluminum or Bronze Finish**

Lever handle trim is available in standard aluminum or dark bronze finishes to be compatible with modern storefront doors and frame design.