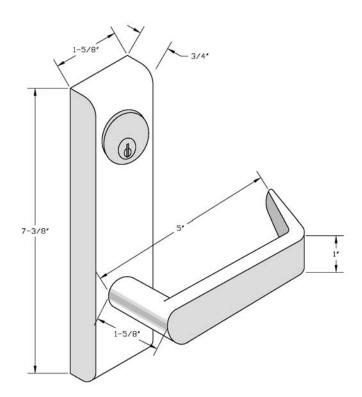

/8" mortise cylinder supplied by others to be compatible with the building key system.

#### **Aluminum or Bronze Finish**

Lever handle trim is available in standard aluminum or dark bronze finishes to be compatible with modern storefront doors and frame design.

#### **Field Selectable Handing**

Handing of the lever trim is field reversable for ease of installation.

#### **Quick Installation**

Installation is quick and simple, mating easily to the 6495 rim egress bar.

#### **Durable Construction**

Designed with durable external and interior components for long lasting dependable service.

### **DORTRONICS SYSTEMS, INC**

1668 Sag Harbor Tpke. – Sag Harbor, NY 11963 (800) 906-0137 - (631) 725-0505 - (631) 725-8148 FAX

#### **Physical Dimensions:**

#### **Mounting Configuration:**





#### Model Descriptions -

- 6450 Exterior Lever Handle Trim for 6495 Egress Bar in Standard Clear Aluminum Finish
- 6450xDBA Exterior Lever Handle Trim for 6495 Egress Bar in Dark Bronze Finish
- xK (Suffix) Add for 1-1/8" Mortise Cylinder with Standard Cam (2 keys included)

#### Specifications –

Unless noted otherwise, rim type egress bars shall be supplied with 6450 exterior lever handle trim to provide means of access from exterior side except when inhibited by cylinder lock.

Lever handle trim shall match the color of the 6495 egress bar.