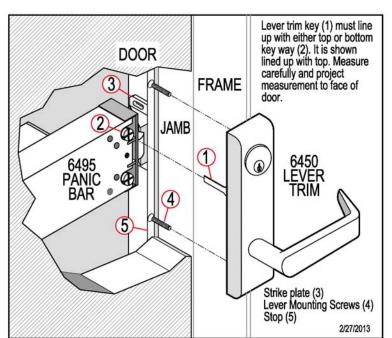

#### **Mounting Configuration:**

#### **Quick Installation**

Installation is quick and simple, mating easily to the 6495 rim egress bar.