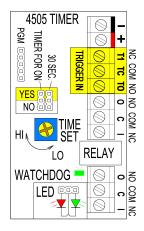

# EA TIMER HOOK UP

# 7281-EA Specifications

Power - .05 Amps @ 12 or 24 VDC Trigger - Normally open and normally

- closed inputs switched to power source ground to activate relay.
- Time Delay Timing cycle begins on clo sure of normally closed trigger or opening of normally open tigger. Time period adjustable from 2 to 60 seconds.
- LED Indicator Bi-color LED follows state of timer relay (RED = Relay) OFF / GREEN = Relay ON) Relay - DPDT - Rated @ 3 amps