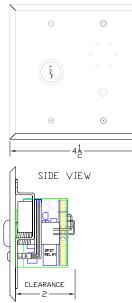

# **Optional Key Reset/Shunt Switch**

An optional key switch is offered to allow a manual reset by key. This key switch can also be used to provide an alarm shunt function.

# 7281-EA-K332

Door Alarm Module on 1-gang stainless steel plate with LED and sounder. Includes electrical key switch with DPDT contacts (1-Maintaned contact for RESET input). Key removable in both positions.

# 7281-EA-K24

Door Alarm Module on 2-gang stainless steel plate with LED and sounder. Includes mortised key switch assembly with dual DPDT switches (1-Momentary for RESET & 1-Maintained for SHUNT). One set of contacts from each switch may be used to signal an independent system.