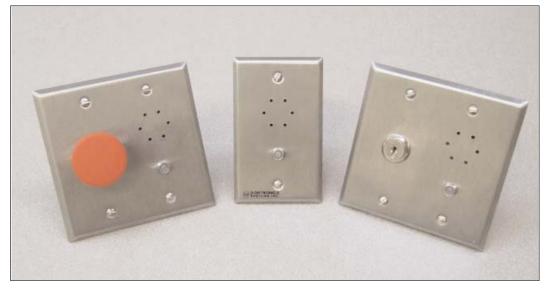

#### **Optional R-E-X Button**

A push button can be supplied on a double gang plate to provide a request-to-exit signal to the card access system. This momentary dry contact output is totally independent of the alarm electronics.

# **Optional Key Reset/Shunt Switch**

An optional key switch is offered to allow a manual reset by key. This key switch can also be used to provide an alarm shunt function.

# **Compact Mounting Styles**

The Dortronics EA door alarm modules are supplied on a single gang plate for prop alarm with sounder and LED. If the optional mushroom pushbutton or key switch is used a double gang plate is required.

# 7281-EA

Door Alarm Module on 1-gang stainless steel wall plate with LED and sounder.

# 7281-EA-K332

Door Alarm Module on 1-gang stainless steel plate with LED and sounder. Includes electrical key switch with DPDT contacts (1-Maintaned contact for RESET input). Key removable in both positions.

# 7281-EA-K24

Door Alarm Module on 2-gang stainless steel plate with LED and sounder. Includes mortised key switch assembly with dual DPDT switches (1-Momentary for RESET & 1-Maintained for SHUNT). One set of contacts from each switch may be used to signal an independent system.

# 7281-EA-MP23

Door Alarm Module on 2-gang stainless steel plate with LED and sounder. Includes 1-9/16" dia. momentary REX push button (1-N.O. & 1-N.C. contacts).