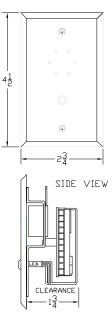

# **Compact Mounting Styles**

The Dortronics EA door alarm modules are supplied on a single gang plate for prop alarm with sounder and LED. If the optional mushroom pushbutton or key switch is used a double gang plate is required.

# 7281-EA

Door Alarm Module on 1-gang stainless steel wall plate with LED and sounder.